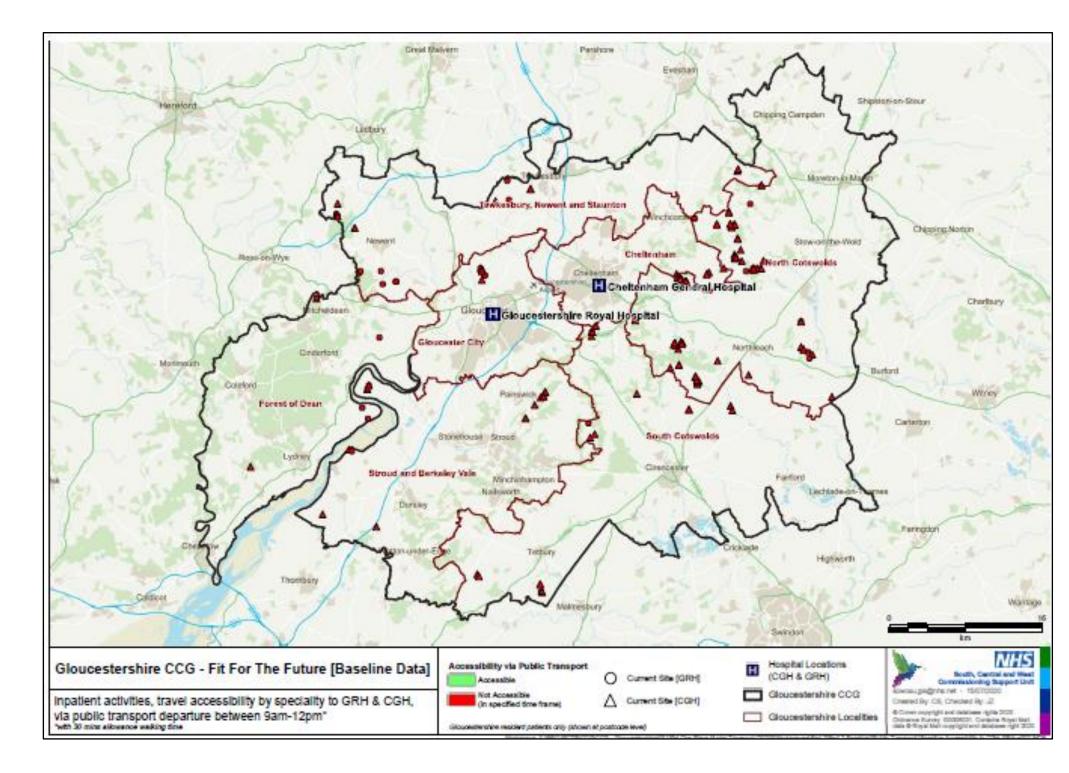

#### **Baseline inaccessibility**

| Speciality                | Total number of patients<br>without access to PT | Total number of patients<br>with access to PT | %           |
|---------------------------|--------------------------------------------------|-----------------------------------------------|-------------|
| Colorectal                | 27                                               | 1,783                                         | 1.5%        |
| Emergency Admissions      | 144                                              | 12,471                                        | 1.2%        |
| General Surgery           | 86                                               | 6,456                                         | 1.3%        |
| Interventional Cardiology | 42                                               | 2,398                                         | 1.8%        |
| Vascular                  | 18                                               | 1,611                                         | 1.1%        |
| Total                     | 317                                              | 24,719                                        | Ave – 1.38% |

| Speciality                | Total number of patients<br>without access to PT | Total number of patients<br>with access to PT | Total  | %         |
|---------------------------|--------------------------------------------------|-----------------------------------------------|--------|-----------|
| Colorectal                | 27                                               | 1,783                                         | 1810   | 1.5%      |
| Emergency Admissions      | 144                                              | 12,471                                        | 12615  | 1.2%      |
| General Surgery           | 86                                               | 6,456                                         | 6542   | 1.3%      |
| Interventional Cardiology | 42                                               | 2,398                                         | 2440   | 1.8%      |
| Vascular                  | 18                                               | 1,611                                         | 1629   | 1.1%      |
| Total                     | 317                                              | 24,719                                        | 25,036 | Ave 1.38% |