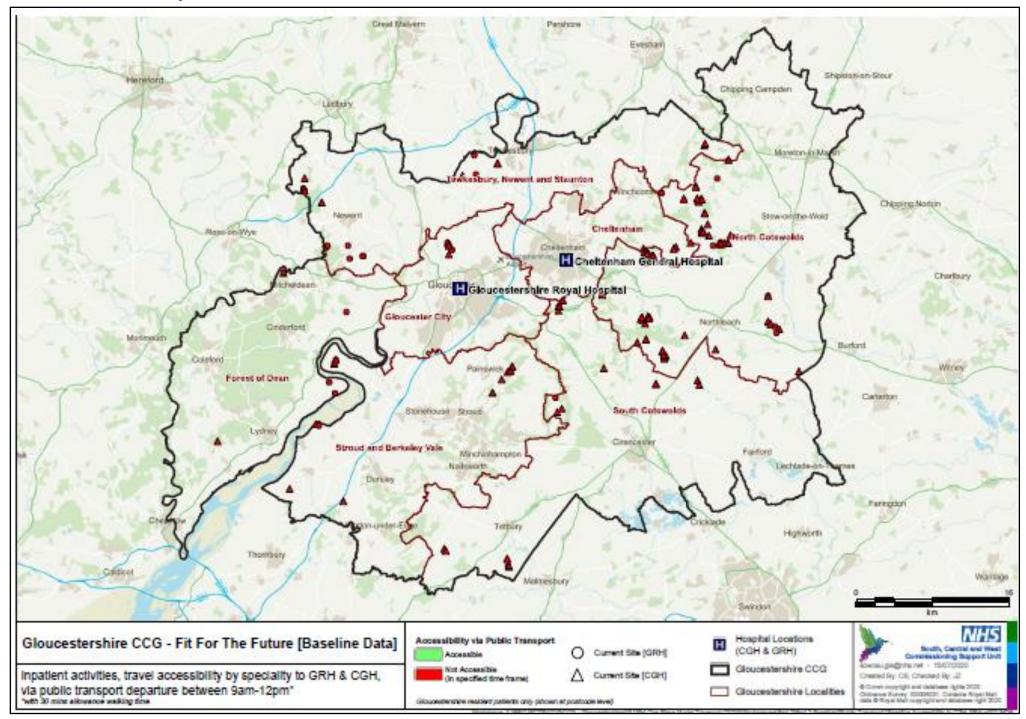

| 33  | 1,753  | 1.9%      |
| General Surgery to CGH             | 340                                                                          | 4   | 344    | 1.2%      |
| Interventional Cardiology to GRH   | 2,359                                                                        | 37  | 2,396  | 1.5%      |
| Vascular to GRH                    | 1,296                                                                        | 12  | 1,308  | 0.9%      |
| Vascular to GRH                    | 7                                                                            | 0   | 7      | 0.0%      |
| Total                              | 19,070                                                                       | 272 | 19,342 | Ave 1.21% |

#### **Baseline inaccessibility**



| Speciality                | Total number of patients<br>without access to PT | Total number of patients<br>with access to PT | %           |
|---------------------------|--------------------------------------------------|-----------------------------------------------|-------------|
| Colorectal                | 27                                               | 1,783                                         | 1.5%        |
| Emergency Admissions      | 144                                              | 12,471                                        | 1.2%        |
| General Surgery           | 86                                               | 6,456                                         | 1.3%        |
| Interventional Cardiology | 42                                               | 2,