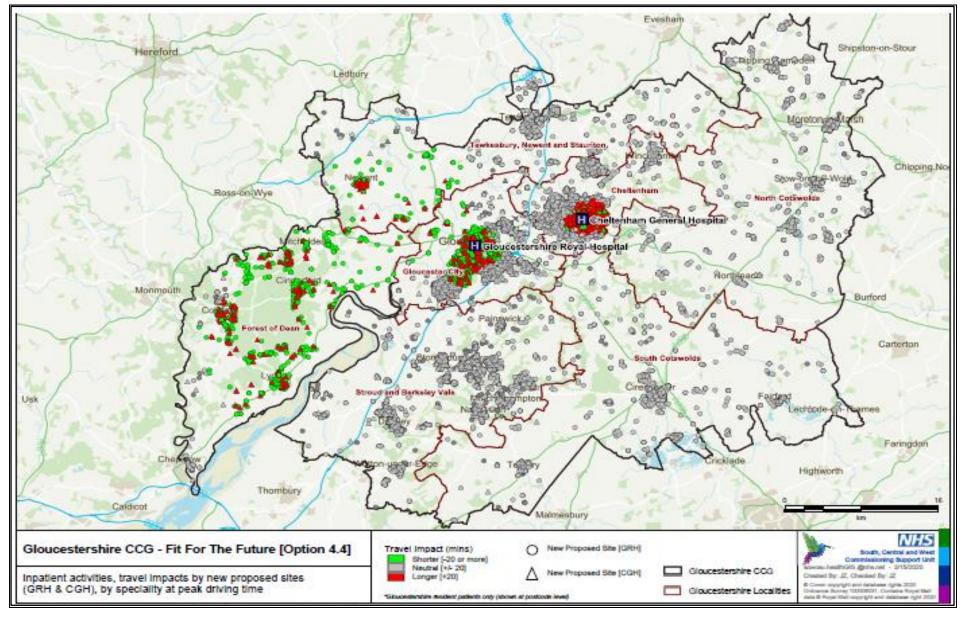

# Model D (4.4) Centralise general surgery day cases and elective colorectal to Cheltenham. Centralise acute medicine and the IGIS hub to Gloucester (+ model B)

## **Total gross impact – Peak travel**

|     |                                                 | Positive<br>(decrease 20+ mins) | Neutral<br>(+/- 20mins) | Negative<br>(increase 20+ mins) | Total  |
|-----|-------------------------------------------------|---------------------------------|-------------------------|---------------------------------|--------|
| A3  | Emergency Admissions to GRH                     | 955                             | 8,681                   | 2,834                           | 12,470 |
| C3  | Colorectal to GRH (non-elective)                | 20                              | 172                     | 52                              | 244    |
| C3  | Colorectal staying at GRH                       |                                 | 186                     |                                 | 186    |
| C5  | Colorectal to CGH (elective and day cases)      | 34                              | 461                     | 325                             | 820    |
| C5  | Colorectal staying at CGH                       |                                 | 512                     |                                 | 512    |
| C3  | General surgery to GRH (non-elective)           | 84                              | 1,242                   | 427                             | 1,753  |
| C3  | General surgery staying at GRH                  |                                 | 4,029                   |                                 | 4,029  |
| C11 | General surgery to CGH (elective and day cases) | 17                              | 168                     | 159                             | 344    |
| C11 | General surgery staying at CGH                  |                                 | 300                     |                                 | 300    |
| B2  | Interventional Cardiology to GRH                | 609                             | 1,537                   | 250                             | 2,396  |
| B2  | Vascular to GRH                                 | 222                             | 979                     | 107                             | 1,308  |
| B2  | Vascular staying at GRH                         |                                 | 148                     |                                 | 148    |
| B2  | Vascular to CGH                                 | 0                               | 4                       | 3                               | 7      |
| B2  | Vascular staying at CGH                         |                                 | 140                     |                                 | 140    |
|     | Total                                           | 1,941                           | 18,559                  | 4,157                           | 24,657 |
|     | %                                               | 7.87%                           | 75.27%                  | 16.86%                          |        |

## Total gross impact – Off peak

|     |                                                 | Positive<br>(decrease 20+ mins) | Neutral<br>(+/- 20mins) | Negative<br>(increase 20+ mins) | Total  |
|-----|-------------------------------------------------|---------------------------------|-------------------------|---------------------------------|--------|
| A3  | Emergency Admissions to GRH                     | 932                             | 9,469                   | 2,069                           | 12,470 |
| C3  | Colorectal to GRH (non-elective)                | 20                              | 185                     | 39                              | 244    |
| C3  | Colorectal staying at GRH                       |                                 | 186                     |                                 | 186    |
| C5  | Colorectal to CGH (elective and day cases)      | 27                              | 500                     | 293                             | 820    |
| C5  | Colorectal staying at CGH                       |                                 | 512                     |                                 | 512    |
| C3  | General surgery to GRH (non-elective)           | 74                              | 1,342                   | 337                             | 1,753  |
| C3  | General surgery staying at GRH                  |                                 | 4,029                   |                                 | 4,029  |
| C11 | General surgery to CGH (elective and day cases) | 14                              | 182                     | 148                             | 344    |
| C11 | General surgery staying at CGH                  |                                 | 300                     |                                 | 300    |
| B2  | Interventional Cardiology to GRH                | 545                             | 1,680                   | 173                             | 2,398  |
| B2  | Vascular to GRH                                 | 254                             | 967                     | 87                              | 1,308  |
| B2  | Vascular staying at GRH                         |                                 | 148                     |                                 | 148    |
| B2  | Vascular to CGH                                 | 0                               | 6                       | 1                               | 7      |
| B2  | Vascular staying at CGH                         |                                 | 140                     |                                 | 140    |
|     | Total                                           | 1,866                           | 19,646                  | 3,147                           | 24,659 |
|     | %                                               | 7.57%                           | 79.67%                  | 12.76%                          |        |