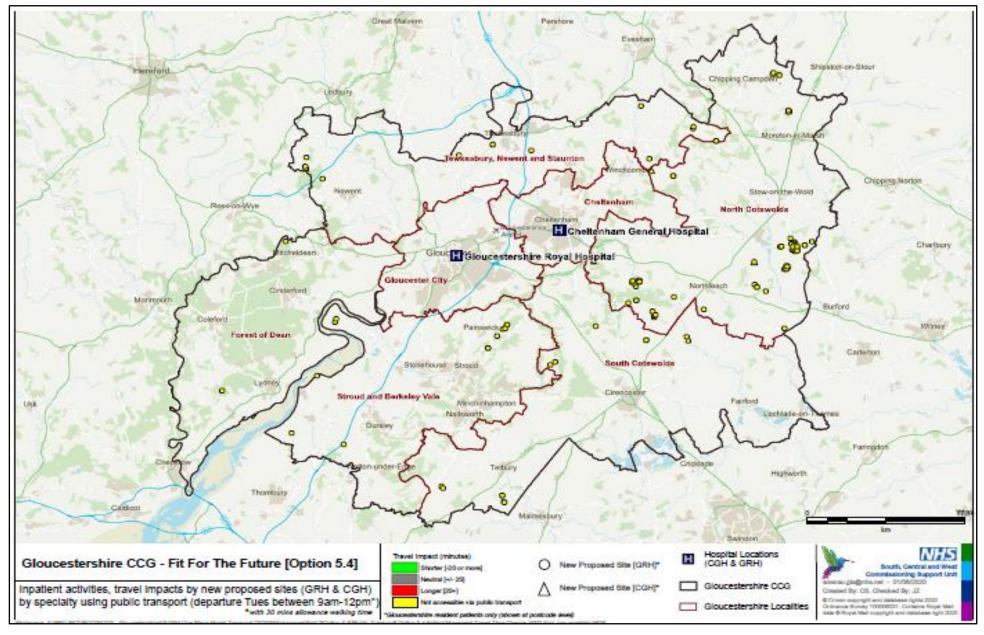

# Model E (5.4) Centralise complex elective GI to Gloucester (+ model B)

**Total gross Impact – Peak travel** 

|     |                                                    | Positive<br>(decrease 20+ mins) | Neutral<br>(+/- 20mins) | Negative<br>(increase 20+ mins) | Total  |
|-----|----------------------------------------------------|---------------------------------|-------------------------|---------------------------------|--------|
| A3  | Emergency Admissions to GRH                        | 955                             | 8,681                   | 2,834                           | 12,470 |
| C3  | Colorectal to GRH (non-elective and elective)      | 48                              | 385                     | 97                              | 530    |
| C3  | Colorectal staying at GRH                          |                                 | 596                     |                                 | 596    |
| C6  | Colorectal to CGH (day cases)                      | 18                              | 231                     | 164                             | 413    |
| C6  | Colorectal staying at CGH                          |                                 | 225                     |                                 | 225    |
| C3  | General surgery to GRH (non-elective and elective) | 108                             | 1,340                   | 447                             | 1,895  |
| C3  | General surgery staying at GRH                     |                                 | 4,220                   |                                 | 4,220  |
| C11 | General surgery to CGH (day cases)                 | 8                               | 76                      | 92                              | 176    |
| C11 | General surgery staying at CGH                     |                                 | 177                     |                                 | 177    |
| B2  | Interventional Cardiology to GRH                   | 609                             | 1,537                   | 250                             | 2,396  |
| B2  | Vascular to GRH                                    | 222                             | 979                     | 107                             | 1,308  |
| B2  | Vascular staying at GRH                            |                                 | 148                     |                                 | 148    |
| B2  | Vascular to CGH                                    | 0                               | 4                       | 3                               | 7      |
| B2  | Vascular staying at CGH                            |                                 | 140                     |                                 | 140    |
|     | Total                                              | 1,968                           | 18,739                  | 3,994                           | 24,701 |
|     | %                                                  | 7.97%                           | 75.86%                  | 16.17%                          |        |

## Public Transport Inaccessibility

| Specialty to the new proposed site | Total number of patients<br>with access to PT | Total number of<br>patients without access<br>to PT | Total  | %         |
|------------------------------------|-----------------------------------------------|-----------------------------------------------------|--------|-----------|
| Emergency admission to GRH         | 12,300                                        | 170                                                 | 12,470 | 1.4%      |
| Colorectal Surgery to GRH          | 523                                           | 7                                                   | 530    | 1.3%      |
| Colorectal Surgery to CGH          | 405                                           | 8                                                   | 413    | 1.9%      |
| General Surgery to GRH             | 1,861                                         | 34                                                  | 1,895  | 1.8%      |
| General Surgery to CGH             | 174                                           | 2                                                   | 176    | 1.1%      |
| Interventional Cardiology to GRH   | 2,359                                         | 37                                                  | 2,396  | 1.5%      |
| Vascular to GRH                    | 1,296                                         | 12                                                  | 1,308  | 0.9%      |
| Vascular to GRH                    | 7                                             | 0                                                   | 7      | 0.0%      |
| Total                              | 18,925                                        | 270                                                 | 19,195 | Ave 1.24% |