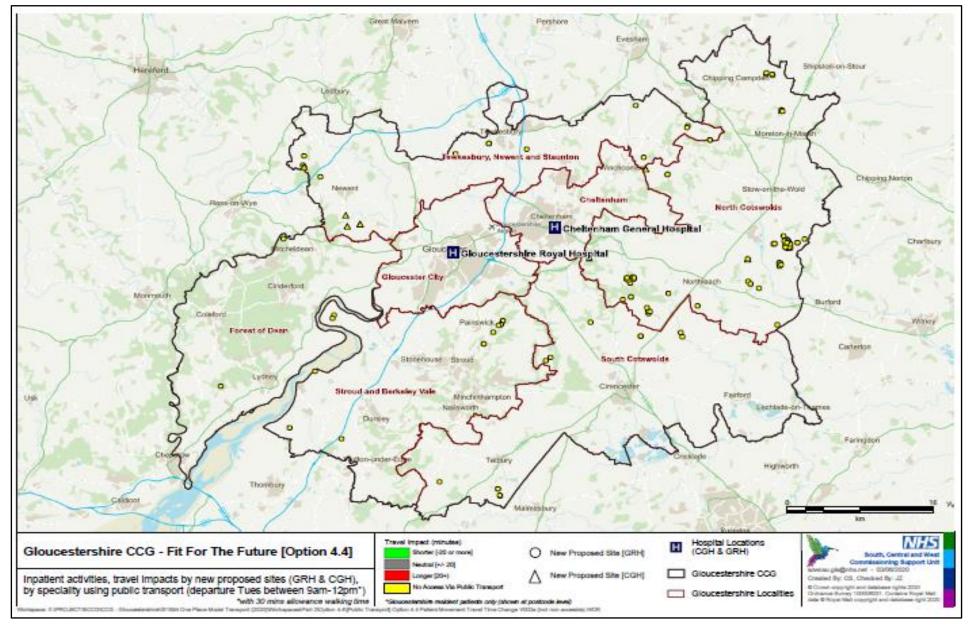

# Model D (4.4) Centralise general surgery day cases and elective colorectal to Cheltenham. Centralise acute medicine and the IGIS hub to Gloucester (+ model B)

## Public Transport Inaccessibility

| Specialty to the new proposed site | pecialty to the new proposed site Total number of patients with access to PT |     | Total  | %         |
|------------------------------------|------------------------------------------------------------------------------|-----|--------|-----------|
| Emergency admission to GRH         | 12,300                                                                       | 170 | 12,470 | 1.4%      |
| Colorectal Surgery to GRH          | 241                                                                          | 3   | 244    | 1.2%      |
| Colorectal Surgery to CGH          | 807                                                                          | 13  | 820    | 1.6%      |
| General Surgery to GRH             | 1,720                                                                        | 33  | 1,753  | 1.9%      |
| General Surgery to CGH             | 340                                                                          | 4   | 344    | 1.2%      |
| Interventional Cardiology to GRH   | 2,359                                                                        | 37  | 2,396  | 1.5%      |
| Vascular to GRH                    | 1,296                                                                        | 12  | 1,308  | 0.9%      |
| Vascular to GRH                    | 7                                                                            | 0   | 7      | 0.0%      |
| Total                              | 19,070                                                                       | 272 | 19,342 | Ave 1.21% |