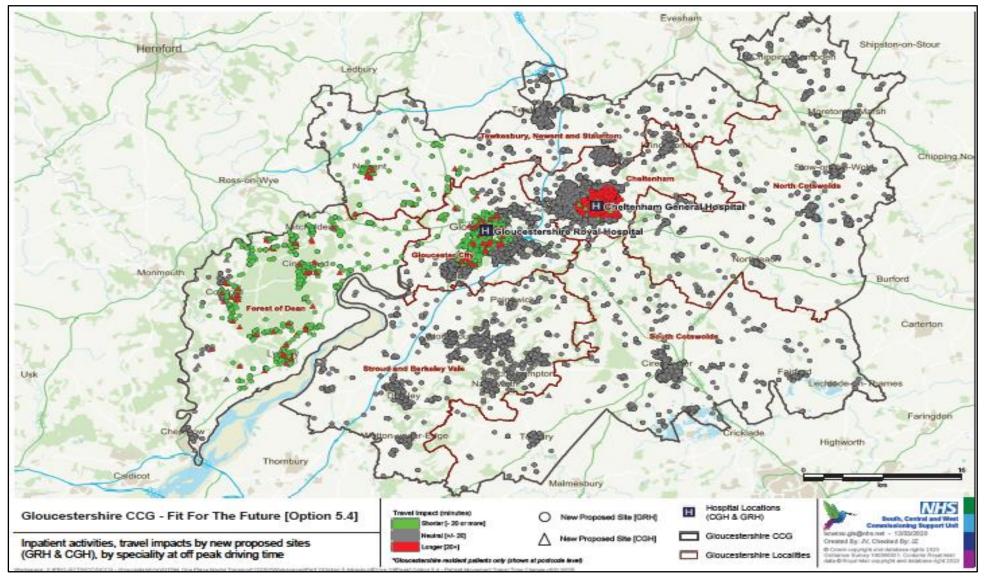

eneral surgery staying at CGH                  |       | 0     | 0    | 0    | 0     |
| B2  | Interventional Cardiology to GRH                |       | 233   | 118  | 96   | 447   |
| B2  | Vascular to GRH                                 |       | 73    | 12   | 22   | 107   |
| B2  | Vascular staying at GRH                         |       | 0     | 0    | 0    | 0     |
| B2  | Vascular to CGH (day cases)                     |       | 3     | 0    | 0    | 3     |
| B2  | Vascular staying at CGH                         |       | 0     | 0    | 0    | 0     |
|     |                                                 | Total | 1,853 | 1054 | 1284 | 4,191 |
|     |                                                 | %     | 44%   | 25%  | 30%  |       |

# Total gross Impact – Off peak travel



|     |                                                    | Positive<br>(decrease 20+ mins) | Neutral<br>(+/- 20mins) | Negative<br>(increase 20+ mins) | Total  |
|-----|----------------------------------------------------|---------------------------------|-------------------------|---------------------------------|--------|
| A3  | Emergency Admissions to GRH                        | 932                             | 9,469                   | 2,069                           | 12,470 |
| C3  | Colorectal to GRH (non-elective and elective)      | 45                              | 410                     | 76                              | 531    |
| C3  | Colorectal staying at GRH                          |                                 | 596                     |