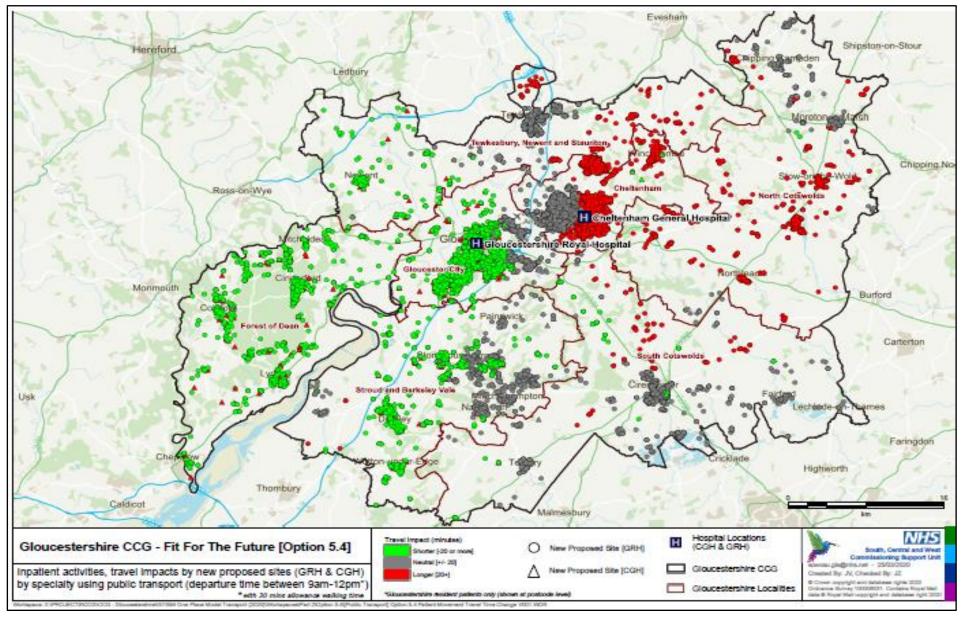

| 85    |
| C11 | General surgery staying at CGH                  |       | 0    | 0      | 0   | 0     |
| B2  | Interventional Cardiology to GRH                |       | 104  | 27     | 42  | 173   |
| B2  | Vascular to GRH                                 |       | 61   | 7      | 19  | 87    |
| B2  | Vascular staying at GRH                         |       | 0    | 0      | 0   | 0     |
| B2  | Vascular to CGH (day cases)                     |       | 1    | 0      | 0   | 1     |
| B2  | Vascular staying at CGH                         |       | 0    | 0      | 0   | 0     |
|     |                                                 | Total | 1372 | 734    | 890 | 2996  |
|     |                                                 | %     | 46%  | 24.%   | 30% |       |

## Public transport



|     |                                                    | Positive<br>(decrease 20+ mins) | Neutral      | Negative            | Total |
|-----|----------------------------------------------------|---------------------------------|--------------|---------------------|-------|
|     |                                                    |                                 | (+/- 20mins) | (increase 20+ mins) |       |
| A3  | Emergency Admissions to GRH                        | 1847                            | 5764         | 4688                | 12300 |
| C3  | Colorectal to GRH (non-elective and elective)      | 86                              | 264          | 173                 | 523   |
| C3  | Colorectal staying at GRH                          |                                 | 596