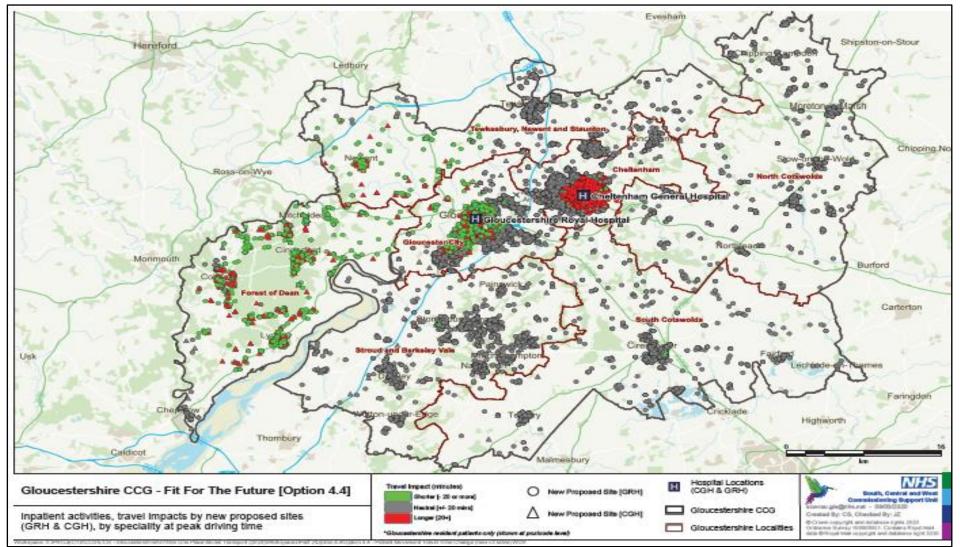

# Model D (4.4) Centralise general surgery day cases and elective colorectal to Cheltenham. Centralise acute medicine and the IGIS hub to Gloucester (+ model B)

## **Total gross impact – Peak travel**

|     |                                                 | Positive<br>(decrease 20+ mins) | Neutral<br>(+/- 20mins) | Negative<br>(increase 20+ mins) | Total  |
|-----|-------------------------------------------------|---------------------------------|-------------------------|---------------------------------|--------|
| A3  | Emergency Admissions to GRH                     | 955                             | 8,681                   | 2,834                           | 12,470 |
| C3  | Colorectal to GRH (non-elective)                | 20                              | 172                     | 52                              | 244    |
| C3  | Colorectal staying at GRH                       |                                 | 186                     |                                 | 186    |
| C5  | Colorectal to CGH (elective and day cases)      | 34                              | 461                     | 325                             | 820    |
| C5  | Colorectal staying at CGH                       |                                 | 512                     |                                 | 512    |
| C3  | General surgery to GRH (non-elective)           | 84                              | 1,242                   | 427                             | 1,753  |
| C3  | General surgery staying at GRH                  |                                 | 4,029                   |                                 | 4,029  |
| C11 | General surgery to CGH (elective and day cases) | 17                              | 168                     | 159                             | 344    |
| C11 | General surgery staying at CGH                  |                                 | 300                     |                                 | 300    |
| B2  | Interventional Cardiology to GRH                | 609                             | 1,537                   | 250                             | 2,396  |
| B2  | Vascular to GRH                                 | 222                             | 979                     | 107                             | 1,308  |
| B2  | Vascular staying at GRH                         |                                 | 148                     |                                 | 148    |
| B2  | Vascular to CGH                                 | 0                               | 4                       | 3                               | 7      |
| B2  | Vascular staying at CGH                         |                                 | 140                     |                                 | 140    |
|     | Total                                           | 1,941                           | 18,559                  | 4,157                           | 24,657 |
|     | %                                               | 7.87%                           | 75.27%                  | 16.86%                          |        |

## Total gross impact – Off peak

|     |                                                 | Positive<br>(decrease 20+ mins) | Neutral<br>(+/- 20mins) | Negative<br>(increase 20+ mins) | Total  |
|-----|-------------------------------------------------|---------------------------------|-------------------------|---------------------------------|--------|
| A3  | Emergency Admissions to GRH                     | 932                             | 9,469                   | 2,069                           | 12,470 |
| C3  | Colorectal to GRH (non-elective)                | 20                              | 185                     | 39                              | 244    |
| C3  | Colorectal staying at GRH                       |                                 | 186                     |                                 | 186    |
| C5  | Colorectal to CGH (elective and day cases)      | 27                              | 500                     | 293                             | 820    |
| C5  | Colorectal staying at CGH                       |                                 | 512                     |                                 | 512    |
| C3  | General surgery to GRH (non-elective)           | 74                              | 1,342                   | 337                             | 1,753  |
| C3  | General surgery staying at GRH                  |                                 | 4,029                   |                                 | 4,029  |
| C11 | General surgery to CGH (elective and day cases) | 14                              | 182                     | 148                             | 344    |
| C11 | General surgery staying at CGH                  |                                 | 300                     |                                 | 300    |
| B2  | Interventional Cardiology to GRH                | 545                             | 1,680                   | 173                             | 2,398  |
| B2  | Vascular to GRH                                 | 254                             | 967                     | 87                              | 1,308  |
| B2  | Vascular staying at GRH                         |                                 | 148                     |                                 | 148    |
| B2  | Vascular to CGH                                 | 0                               | 6                       | 1                               | 7      |
| B2  | Vascular staying at CGH                         |                                 | 140                     |                                 | 140    |
|     | Total                                           | 1,866                           | 19,646                  | 3,147                           | 24,659 |
|     | %                                               | 7.57%                           | 79.67%                  | 12.76%                          |        |