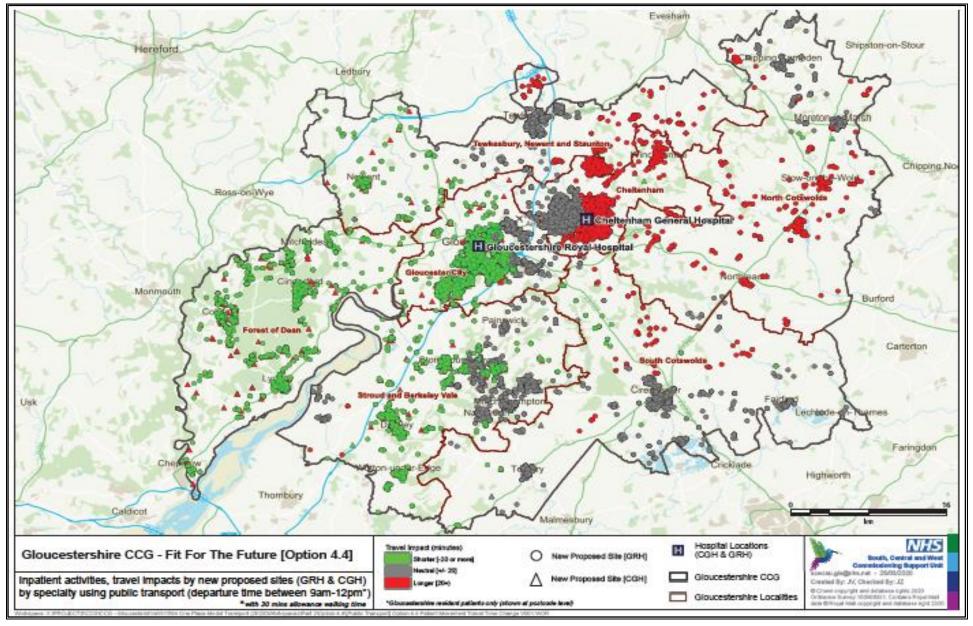

# Model D (4.4) Centralise general surgery day cases and elective colorectal to Cheltenham. Centralise acute medicine and the IGIS hub to Gloucester (+ model B)

## **Public Transport**

|     |                                                 | Positive<br>(decrease 20+ mins) | Neutral<br>(+/- 20mins) | Negative<br>(increase 20+ mins) | Total |
|-----|-------------------------------------------------|---------------------------------|-------------------------|---------------------------------|-------|
| A3  | Emergency Admissions to GRH                     | 1847                            | 5764                    | 4688                            | 12300 |
| C3  | Colorectal to GRH (non-elective)                | 36                              | 114                     | 91                              | 241   |
| C3  | Colorectal staying at GRH                       |                                 | 186                     |                                 | 186   |
| C5  | Colorectal to CGH (elective and day cases)      | 67                              | 204                     | 536                             | 807   |
| C5  | Colorectal staying at CGH                       |                                 | 512                     |                                 | 512   |
| C3  | General surgery to GRH (non-elective)           | 162                             | 834                     | 724                             | 1720  |
| C3  | General surgery staying at GRH                  |                                 | 4029                    |                                 | 4029  |
| C11 | General surgery to CGH (elective and day cases) | 22                              | 65                      | 254                             | 341   |
| C11 | General surgery staying at CGH                  |                                 | 300                     |                                 | 300   |
| B2  | Interventional Cardiology to GRH                | 999                             | 893                     | 467                             | 2359  |
| B2  | Vascular to GRH                                 | 571                             | 470                     | 255                             | 1296  |
| B2  | Vascular staying at GRH                         |                                 | 148                     |                                 | 148   |
| B2  | Vascular to CGH (day cases)                     | 0                               | 4                       | 3                               | 7     |
| B2  | Vascular staying at CGH                         |                                 | 140                     |                                 | 140   |
|     | Total                                           | 3704                            | 13663                   | 7018                            | 24386 |
|     | %                                               | 15.19%                          | 56.03%                  | 28.78%                          |       |