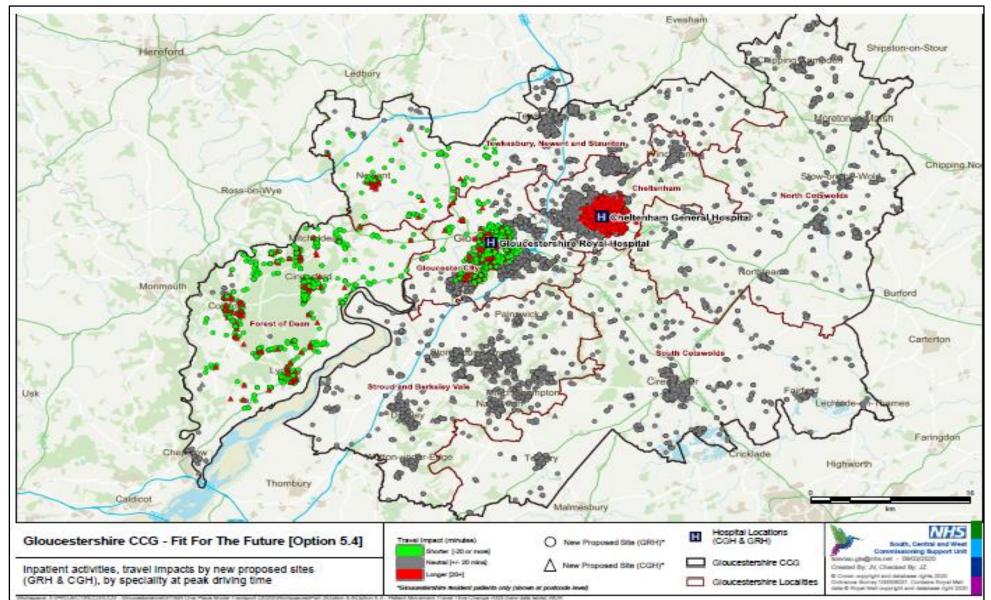

|
| Emergency Admissions      | 144                                              | 12,471                                        | 1.2%        |
| General Surgery           | 86                                               | 6,456                                         | 1.3%        |
| Interventional Cardiology | 42                                               | 2,398                                         | 1.8%        |
| Vascular                  | 18                                               | 1,611                                         | 1.1%        |
| Total                     | 317                                              | 24,719                                        | Ave – 1.38% |

# Model E (5.4) Centralise complex elective GI to Gloucester (+ model B)



**Total gross Impact – Peak travel** 

|     |                                                    | Positive<br>(decrease 20+ mins) | Neutral<br>(+/- 20mins) | Negative<br>(increase 20+ mins) | Total  |
|-----|----------------------------------------------------|---------------------------------|-------------------------|---------------------------------|--------|
| A3  | Emergency Admissions to GRH                        | 955                             | 8,681                   | 2,834                           | 12,470 |
| C3  | Colorectal to GRH (non-elective and elective)      | 48                              | 385                     | 97                              | 530    |
| C3  | Colorectal staying at GRH                          |                                 | 596